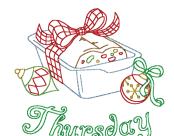

## WEDNESDAY

WEDNESDAY COCOA & COOKIES File: KC1259 (18) 5.39"W X 5.00"H ST: 7,269 (15)

- Colors: 6 1. Red
- 2. Med. Tan
- 3. Green2
- 4. Blue5
- 5. Dk. Brown
- 6. Lt. Lt. Taupe

THURSDAY FRUIT CAKE
File: KC1260 (18)
5.65"W X 4.99"H
ST: 9,430 (15)
Colors: 6
1. Blue5
2. Present

- 2. Brown2
- 3. Red
- 4. Med. Gold
- 5. Dk. Lime
- 6. Green2