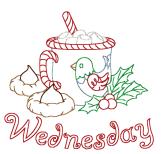

## WEDNESDAY

WEDNESDAY COCOA & COOKIES File: KC1259 (18) 5.39"W X 5.00"H ST: 7,269 (15)

- Colors: 6 1. Red
- 2. Med. Tan
- 3. Green2
- 4. Blue5
- 5. Dk. Brown
- 6. Lt. Lt. Taupe

THURSDAY FRUIT CAKE
File: KC1260 (18)
5.65"W X 4.99"H
ST: 9,430 (15)
Colors: 6
1. Blue5
2. Present